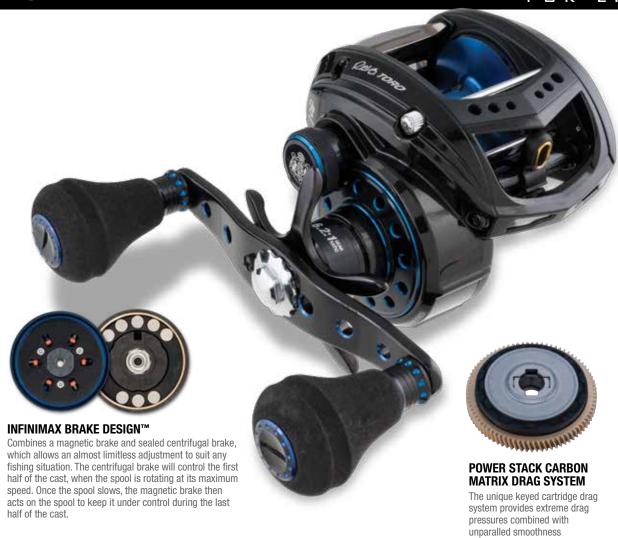

The Revo Toro Beast is equipped with a Power Stack Carbon Matrix Drag System™,

built to outlast any big fish. An active-response drag mechanism also allows for immediate drag adjustments in the heat of the battle when seconds count most even with the line taut, a unique system found only on the Revo Toro Beast. Whereas other reels won't allow drag adjustment until tension on the line is eased, this one-of-a-kind feature is one of the many ways that the Revo Toro Beast separates itself from the

The Revo Toro Beast is constructed with a lightweight aircraft-grade aluminum spool for high strength and longer casts. Combined with an InfiniMax Brake™ design, the Revo Toro Beast gives anglers almost limitless adjustment options to suit any fishing situation.